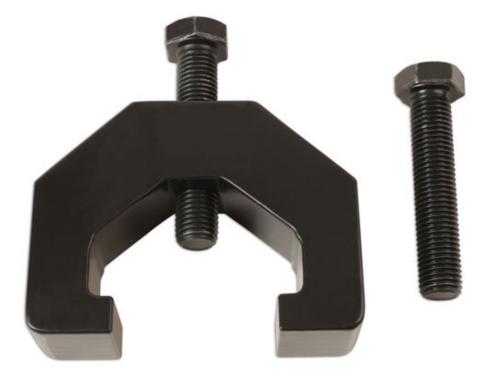

## **Steering Drop Arm Puller - for Land Rover 57.5mm**

Over time the steering drop arm and the steering box splines corrode together making it difficult to remove the drop arm. Using this puller will ensure the steering box shaft and oil seal remain intact.

## **Additional Information**

- Application: Land Rover Defender, 90, 110, 130 (1987 2006). •
- Designed for the removal of the steering drop arm from the steering box.
- Over time the steering drop arm and the steering box splines corrode together making it difficult to remove the drop arm. Using this puller will ensure the steering box shaft and oil seal remain intact