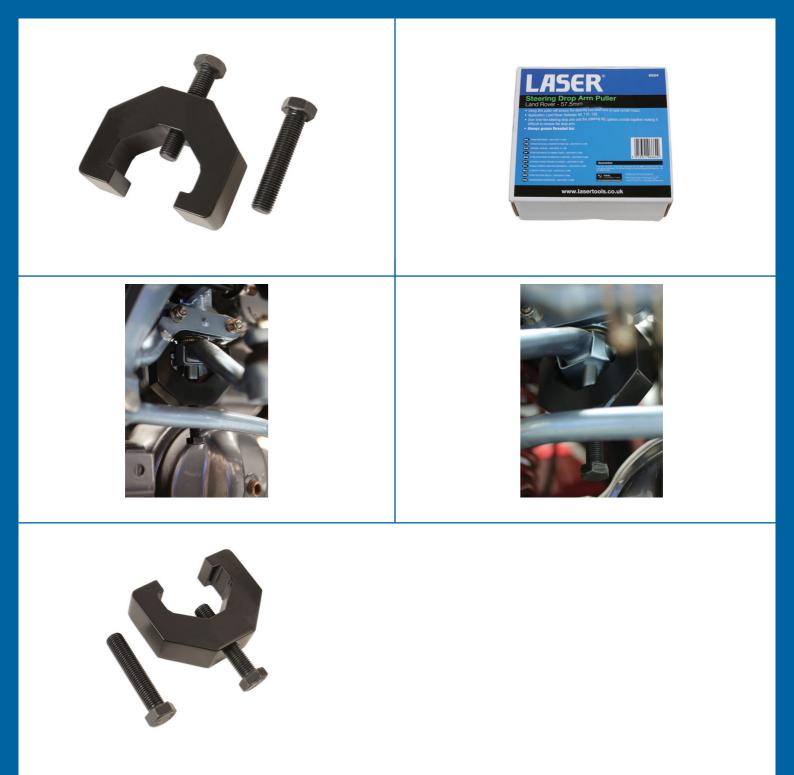

## **Steering Drop Arm Puller - for Land Rover 57.5mm**

Over time the steering drop arm and the steering box splines corrode together making it difficult to remove the drop arm. Using this puller will ensure the steering box shaft and oil seal remain intact.

## **Additional Information**

- Application: Land Rover Defender, 90, 110, 130 (1987 2006). •
- Designed for the removal of the steering drop arm from the steering box.
- Over time the steering drop arm and the steering box splines corrode together making it difficult to remove the drop arm. Using this puller will ensure the steering box shaft and oil seal remain intact